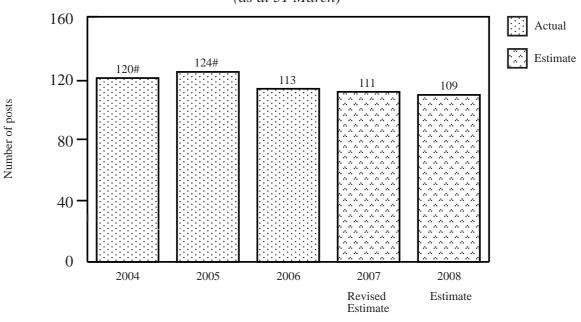

# Changes in the size of the establishment (as at 31 March)

# Including 32 and 31 posts as at 31 March 2004 and 31 March 2005 respectively in the Environment Branch of the Bureau. Following the merging of the Environment Branch and Environmental Protection Department from 1 April 2005, the figures in the last three bars reflect solely the number of posts of the Transport Branch.