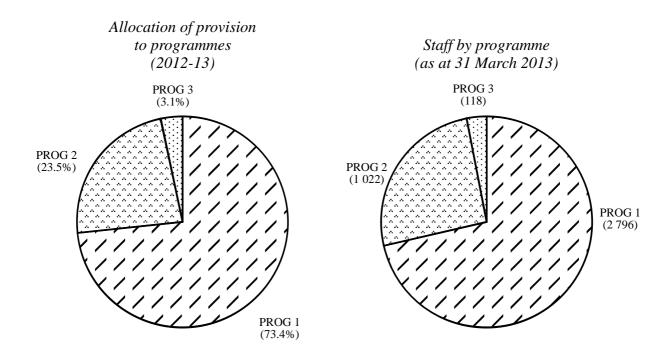

# **Programmes**

Programme (1) Land Administration Programme (2) Survey and Mapping Programme (3) Legal Advice These programmes contribute to Policy Area 21: Land and Waterborne Transport (Secretary for Transport and Housing), Policy Area 22: Buildings, Lands, Planning, Heritage Conservation, Greening and Landscape (Secretary for Development) and Policy Area 31: Housing (Secretary for Transport and Housing).

#### **Programme (1): Land Administration**

|                           | 2010–11  | 2011–12    | 2011–12            | 2012–13                |
|---------------------------|----------|------------|--------------------|------------------------|
|                           | (Actual) | (Original) | (Revised)          | (Estimate)             |
| Financial provision (\$m) | 1,262.6  | 1,326.5    | 1,369.5<br>(+3.2%) | <b>1,426.2</b> (+4.1%) |