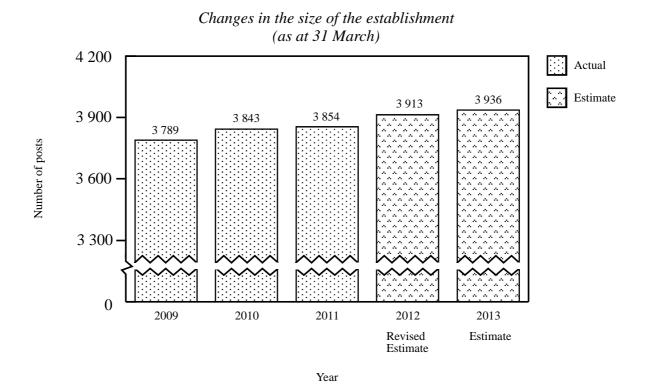

**Controlling officer:** the Director of Lands will account for expenditure under this Head.

Estimate 2012–13.......\$1,943.9m

**Establishment ceiling 2012–13** (notional annual mid-point salary value) representing an estimated 3 867 non-directorate posts as at 31 March 2012 rising by 23 posts to 3 890 posts as at 31 March 2013.....

\$1,332.9m

In addition, there will be an estimated 46 directorate posts as at 31 March 2012 and as at 31 March 2013.