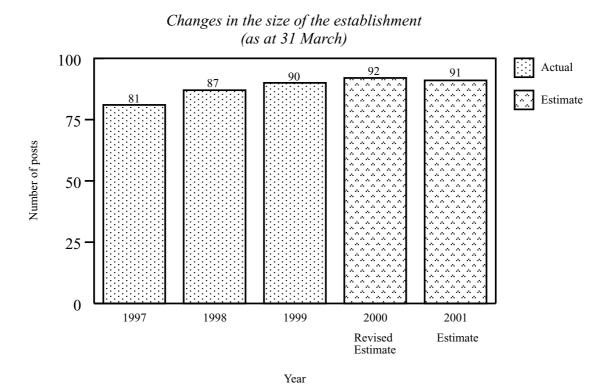

#### Recurrent Account

- **2** Provision of \$63,546,000 under *Subhead 000 Operational expenses* is for the salaries and allowances of staff of the Office of The Ombudsman and its other operating expenses. The increase of \$8,250,000 (14.9%) over the revised estimate for 1999–2000 is mainly due to the full-year provision for two posts created in 1999–2000 and the related expenses arising from the conversion of some civil service posts to non-civil service contract posts. Management and control of the Office's operational expenses takes the form of a one-line vote. The controlling officer is given flexibility in the virement of funds within the subhead to facilitate the achievement of greater efficiency and enhanced productivity.
- 3 As a vote-funded authority, the Office of The Ombudsman is subject to establishment control. The establishment at 31 March 2000 will be 92 permanent posts. This includes one Chief Executive Officer, four Senior Executive Officer and six Executive Officer I equivalent posts filled by non-civil service contract staff employed directly by the Office. It is expected that one permanent post will be deleted in 2000–01. Subject to certain conditions, the controlling officer may under delegated powers create or delete non-directorate posts during 2000–01, but the notional annual mid-point salary value of all such posts must not exceed \$41,807,000.
  - 4 An analysis of financial provision under Subhead 000 Operational expenses is as follows: