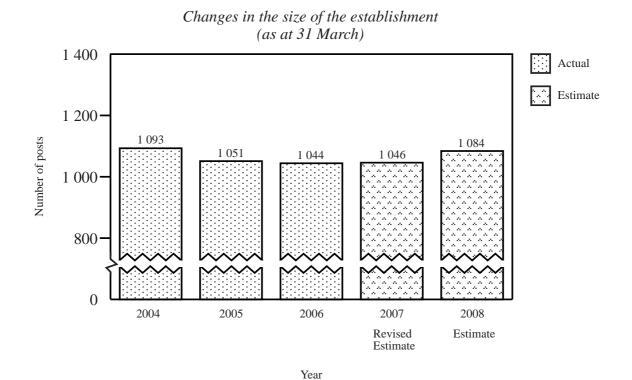

Programme (3)

Provision for 2007–08 is \$4.2 million (7.4%) higher than the revised estimate for 2006–07. This is mainly due to the anticipated increase in general departmental expenses and creation of three posts to cope with pressing demand for legal services, partly offset by the anticipated decrease in cash flow requirements of non-recurrent items.

#### Programme (4)

Provision for 2007–08 is \$5.3 million (6.9%) higher than the revised estimate for 2006–07. This is mainly due to the anticipated increase in general departmental expenses, filling of vacancies and salary increments for staff.

## Programme (5)

Provision for 2007–08 is \$1.8 million (5.4%) higher than the revised estimate for 2006–07. This is mainly due to the anticipated increase in general departmental expenses.





| Sub-<br>head<br>(Code) |                                                   | Actual expenditure 2005–06 | Approved estimate 2006–07 | Revised estimate 2006–07 | <b>Estimate 2007–08</b> |
|------------------------|---------------------------------------------------|----------------------------|---------------------------|--------------------------|-------------------------|
|                        | \$'000                                            | \$'000                     | \$'000                    | \$'000                   | \$'000                  |
|                        | Operating Account                                 |                            |                           |                          |                         |
|                        | Recurrent