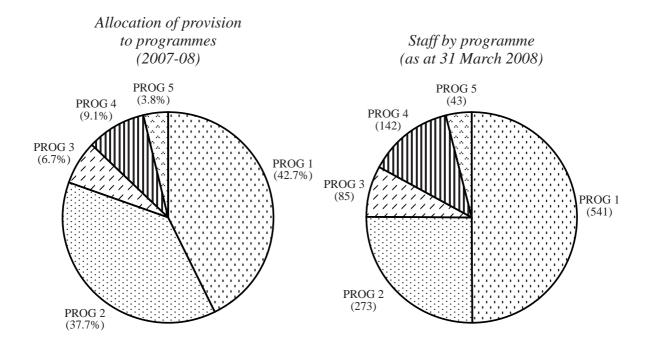

#### **Programmes**

Programme (1) Prosecutions Programme (2) Civil Programme (3) Legal Policy Programme (4) Law Drafting Programme (5) International Law These programmes contribute to Policy Area 11: Legal Administration (Secretary for Justice).

#### ANALYSIS OF FINANCIAL PROVISION

| Pro | gramme            | 2005–06<br>(Actual)<br>(\$m) | 2006–07<br>(Original)<br>(\$m) | 2006–07<br>(Revised)<br>(\$m) | 2007-08<br>(Estimate)<br>(\$m) |
|-----|-------------------|------------------------------|--------------------------------|-------------------------------|--------------------------------|
| (1) | Prosecutions      | 341.5                        | 376.7                          | 347.5                         | 387.3                          |
| (2) | Civil             | 303.3                        | 323.5                          | 325.8                         | 341.4                          |
| (3) | Legal Policy      | 54.9                         | 57.4                           | 56.5                          | 60.7                           |
| (4) | Law Drafting      | 72.3                         | 85.0                           | 77.0                          | 82.3                           |
| (5) | International Law | 30.7                         | 37.0                           | 33.1                          | 34.9                           |
|     |                   | 802.7                        | 879.6                          | 839.9<br>(-4.5%)              | 906.6                          |