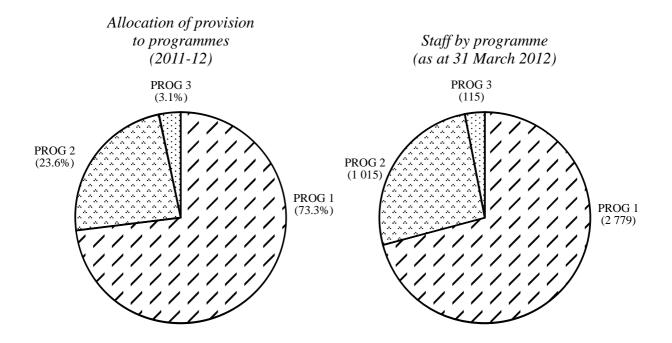

## Programmes

| Programme (1) Land Administration<br>Programme (2) Survey and Mapping<br>Programme (3) Legal Advice | Waterbo<br>Policy<br>Conserv<br>Develop | orne Transport (S<br>Area 22: Buil<br>vation, Greening | ecretary for Tran<br>dings, Lands,<br>and Landsca | Area 21: Land and<br>nsport and Housing),<br>Planning, Heritage<br>upe (Secretary for<br>using (Secretary for |
|-----------------------------------------------------------------------------------------------------|-----------------------------------------|--------------------------------------------------------|---------------------------------------------------|---------------------------------------------------------------------------------------------------------------|
| Detail                                                                                              |                                         |                                                        |                                                   |                                                                                                               |
| Programme (1): Land Administration                                                                  |                                         |                                                        |                                                   |                                                                                                               |
|                                                                                                     | 2009–10<br>(Actual)                     | 2010–11<br>(Original)                                  | 2010–11<br>(Revised)                              | <b>2011–12</b><br>(Estimate)                                                                                  |
| Financial provision (\$m)                                                                           | 1,251.3                                 | 1,319.8                                                | 1,266.3<br>(-4.1%)                                | <b>1,326.5</b><br>(+4.8%)                                                                                     |
|                                                                                                     |                                         |                                                        |                                                   | (or +0.5% on<br>2010–11 Original)                                                                             |