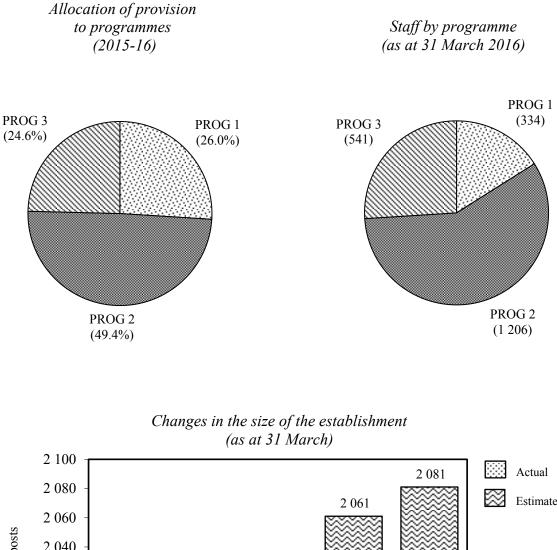

#### Programmes

| Programme (1) Agriculture, Fisheries and<br>Fresh Food Wholesale<br>Markets       | This programme contributes to Policy Area 2: Agriculture, Fisheries and Food Safety (Secretary for Food and Health).                                                                                                                                                                                                                 |
|-----------------------------------------------------------------------------------|--------------------------------------------------------------------------------------------------------------------------------------------------------------------------------------------------------------------------------------------------------------------------------------------------------------------------------------|
| Programme (2) Nature Conservation and<br>Country Parks                            | This programme contributes to Policy Area 5: Travel and<br>Tourism (Secretary for Commerce and Economic Development)<br>and Policy Area 23: Environmental Protection, Conservation,<br>Power and Sustainable Development (Secretary for the<br>Environment).                                                                         |
| Programme (3) Animal, Plant and Fisheries<br>Regulation and Technical<br>Services | This programme contributes to Policy Area 2: Agriculture,<br>Fisheries and Food Safety (Secretary for Food and Health),<br>Policy Area 22: Buildings, Lands, Planning, Heritage<br>Conservation, Greening and Landscape (Secretary for<br>Development) and Policy Area 32: Environmental Hygiene<br>(Secretary for Food and Health). |