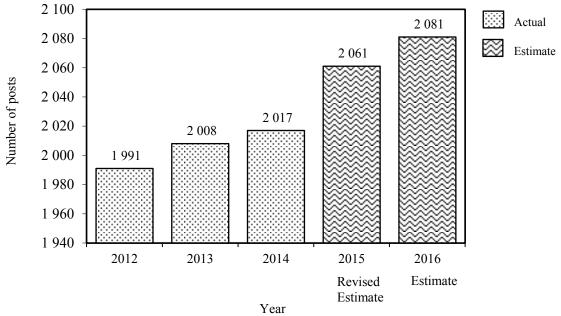

Controlling officer: the Director of Agriculture, Fisheries and Conservation will account for expenditure under this Head.

| Estimate 2015–16                                                                                                                                                                                               | \$1,233.5m |
|----------------------------------------------------------------------------------------------------------------------------------------------------------------------------------------------------------------|------------|
| <b>Establishment ceiling 2015–16</b> (notional annual mid-point salary value) representing an estimated 2 053 non-directorate posts as at 31 March 2015 rising by 20 posts to 2 073 posts as at 31 March 2016. | \$618.4m   |
| In addition, there will be an estimated eight directorate posts as at 31 March 2015 and as at 31 March 2016.                                                                                                   |            |
| Commitment balance                                                                                                                                                                                             | \$1,205.7m |