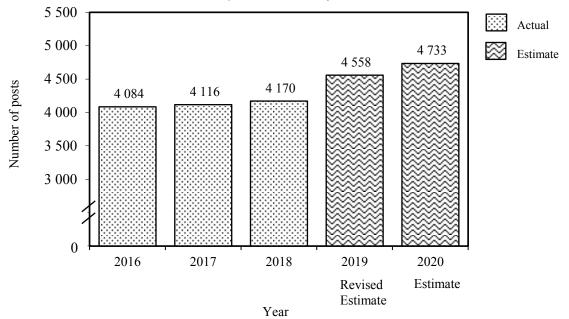

Controlling officer: the Director of Lands will account for expenditure under this Head.

| Estimate 2019–20                                                                                                                                                                                                | \$3,017.8m |
|-----------------------------------------------------------------------------------------------------------------------------------------------------------------------------------------------------------------|------------|
| <b>Establishment ceiling 2019–20</b> (notional annual mid-point salary value) representing an estimated 4 512 non-directorate posts as at 31 March 2019 rising by 174 posts to 4 686 posts as at 31 March 2020. | \$2,230.3m |
| In addition, there will be an estimated 46 directorate posts as at 31 March 2019 rising by one post to 47 posts as at 31 March 2020.                                                                            |            |