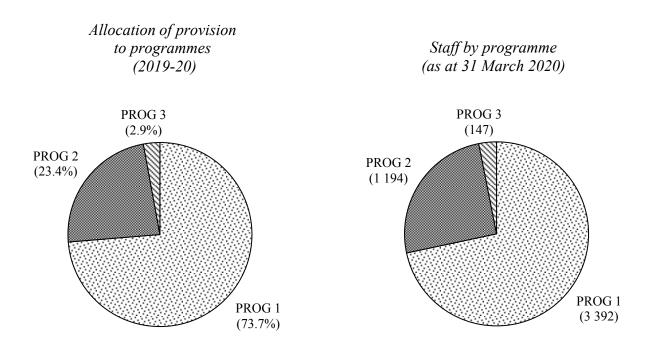

| Pro        | gramme              | 2017–18<br>(Actual)<br>(\$m) | 2018–19<br>(Original)<br>(\$m) | 2018–19<br>(Revised)<br>(\$m) | 2019–20<br>(Estimate)<br>(\$m)    |
|------------|---------------------|------------------------------|--------------------------------|-------------------------------|-----------------------------------|
| (1)<br>(2) | Land Administration | 1,841.8<br>591.1             | 2,041.2<br>623.7               | 2,022.6<br>683.9              | 2,224.6<br>705.3                  |
| (2) (3)    | Legal Advice        | 76.5                         | 85.5                           | 83.6                          | 87.9                              |
|            |                     | 2,509.4                      | 2,750.4                        | 2,790.1<br>(+1.4%)            | 3,017.8<br>(+8.2%)                |
|            |                     |                              |                                |                               | (or +9.7% on<br>2018–19 Original) |