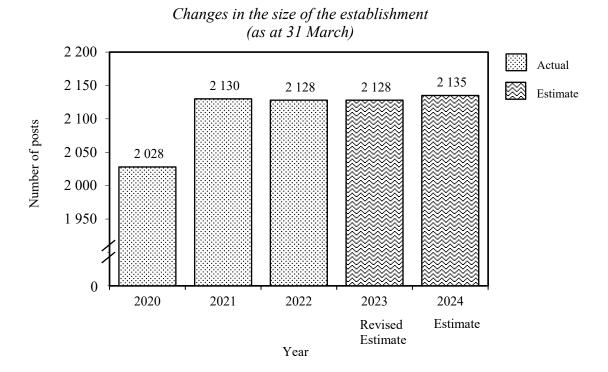

------|--------------------------------|-------------------------------|--------------------------------|
| Buildings and Building Works | 1,875.1                      | 1,877.9                        | 1,877.9<br>(—)                | 1,949.7<br>(+3.8%)             |
|                              |                              |                                |                               | (or +3.8% on                   |

# **Analysis of Financial and Staffing Provision**

Provision for 2023–24 is \$71.8 million (3.8%) higher than the revised estimate for 2022–23. This is mainly due to the increased requirement for salaries and personnel related expenses, a net increase of seven posts and increased expenses on hire of services and professional fees in 2023–24.

**2022–23 Original**)



| Sub-<br>head<br>(Code) | Operating Account                                                  | Actual expenditure 2021–22 ** 3'000 | Approved estimate 2022–23 ** '000 | Revised estimate 2022–23  **O00 | Estimate 2023–24 |
|------------------------|--------------------------------------------------------------------|-------------------------------------|-----------------------------------|---------------------------------|------------------|
|                        | Recurrent                                                          |                                     |                                   |                                 |                  |
| 000                    | Operational expenses                                               | 1,838,077