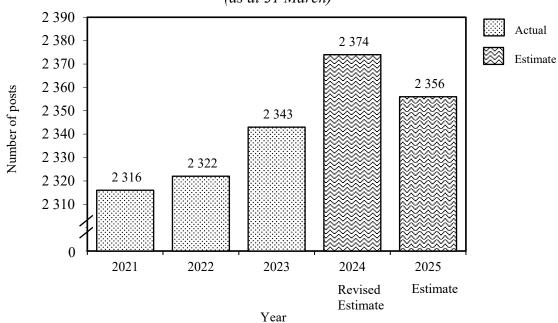

Controlling officer: the Director of Agriculture, Fisheries and Conservation will account for expenditure under this Head.

| neau.                                                                                                                                                                                                           |            |
|-----------------------------------------------------------------------------------------------------------------------------------------------------------------------------------------------------------------|------------|
| Estimate 2024–25                                                                                                                                                                                                | \$2,235.9m |
| <b>Establishment ceiling 2024–25</b> (notional annual mid-point salary value) representing an estimated 2 366 non-directorate posts as at 31 March 2024 reducing by 18 posts to 2 348 posts as at 31 March 2025 | \$984.3m   |
| In addition, there will be an estimated eight directorate posts as at 31 March 2024 and as at 31 March 2025.                                                                                                    |            |
| Commitment balance                                                                                                                                                                                              | \$2,337.2m |