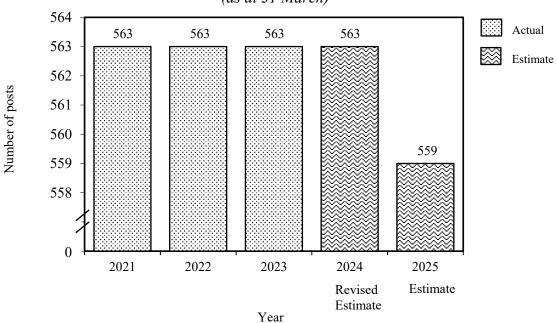

Controlling officer: the Director of Legal Aid will account for expenditure under this Head.

Estimate 2024–25 \$1,657.4m

Establishment ceiling 2024-25 (notional annual mid-point salary value) representing an estimated 548 non-directorate posts as at 31 March 2024 reducing by four posts to 544 posts as at

\$301.3m

In addition, there will be an estimated 15 directorate posts as at 31 March 2024 and as at 31 March 2025.